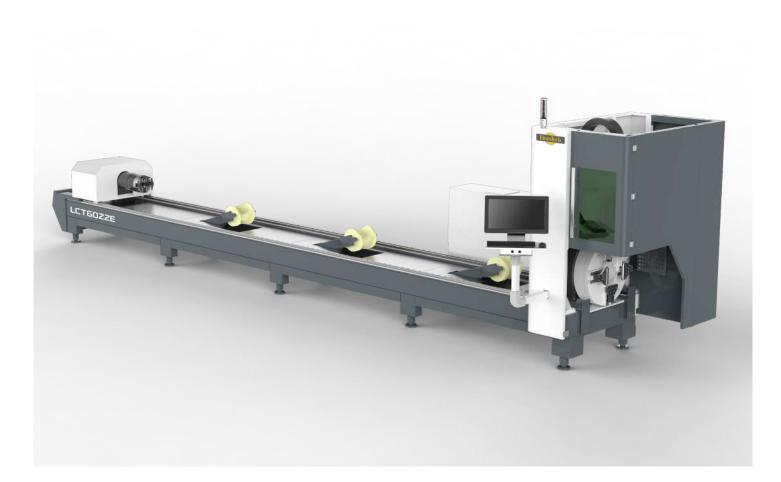

## TE Fiber Laser Tube Cutting Machine

TE series laser tube cutting machine is a cost-effective laser processing equipment developed and designed for the needs of tube type material processing field. No mold opening is required, which greatly saves time for new product development, fast cutting speed and high precision, and the tube laser cutting machine can realize precision cutting of various complex shapes that are difficult to be achieved by opening, cutting off, coherent lines and conventional methods.

#### **Gantry Beam Structure**

High-speed screw module drive, more stable cutting operation; auxiliary support makes feeding easier and simpler.