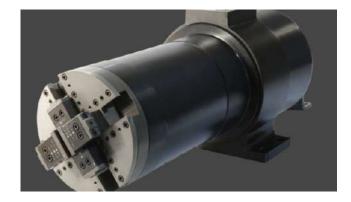

### **Double Pneumatic Chucks**

Speed far exceeds that of electric chucks, reducing loading and unloading times. Steady clamping force, always clamp the pipe tightly to ensure the cutting accuracy and prevent out of shape.